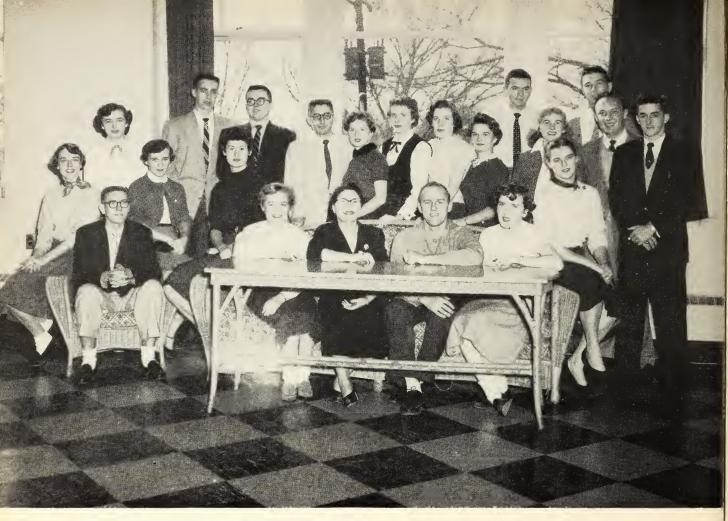

The Executive Committee has done efficient work in correlating the activities of the various committees of the Student Body.

Standing: Harvey Holland, Joe Hiett, Bill Boon, Vauneida Mitchell, Phil Holtsford, Jo Workman, Gary Vincent, Luther Yates, Bill Crump.

Seated: Carlos Berger, Jane Fox, Joe Frey, Bob Moore, Paul Blankenship, Bill McClarin, Joan Evans, Jerry Clyce.